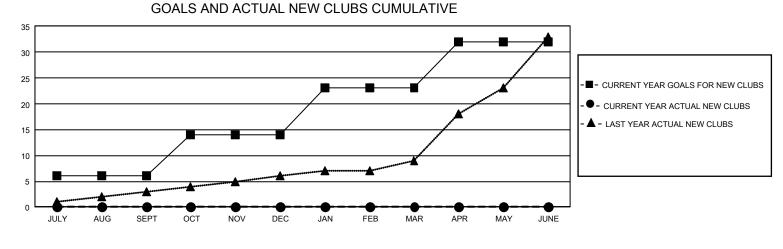

## GAT MONTHLY MEMBERSHIP PROGRESS REPORT

GMT Constitutional Area 5 - E, Group O

REPORT DOES NOT INCLUDE CLUBS IN UNDISTRICTED AREAS.

| Clubs                 |               |           |               | Members               |                         |                         |                                                    |
|-----------------------|---------------|-----------|---------------|-----------------------|-------------------------|-------------------------|----------------------------------------------------|
| RESULTS FOR 2023-2024 |               |           |               | RESULTS FOR 2023-2024 |                         |                         |                                                    |
| QUARTER               | NEW CLUB GOAL | NEW CLUBS | DROPPED CLUBS | QUARTER               | MBER GROWTH NET<br>GOAL | MEMBER GROWTH<br>ACTUAL | DROPPED MEMBERS<br>ACTUAL (including<br>transfers) |
| JULY/AUG/SEPT         | 18            | 0         | 1             | JULY/AUG/SEPT         | 172                     | 389                     | 359                                                |
| OCT/NOV/DEC           | 24            | 0         | 0             | OCT/NOV/DEC           | 200                     | 0                       | 0                                                  |
| JAN/FEB/MAR           | 27            | 0         | 0             | JAN/FEB/MAR           | 215                     | 0                       | 0                                                  |
| APR/MAY/JUNE          | 27            | 0         | 0             | APR/MAY/JUNE          | 212                     | 0                       | 0                                                  |