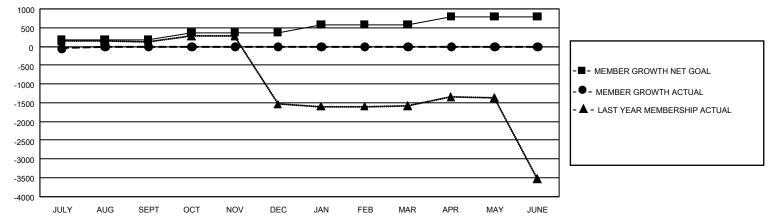

## GAT MONTHLY MEMBERSHIP PROGRESS REPORT

GMT Constitutional Area 5 - E, Group O

REPORT DOES NOT INCLUDE CLUBS IN UNDISTRICTED AREAS.

| Clubs                 |               |           |               | Members               |                         |                         |                                                    |
|-----------------------|---------------|-----------|---------------|-----------------------|-------------------------|-------------------------|----------------------------------------------------|
| RESULTS FOR 2023-2024 |               |           |               | RESULTS FOR 2023-2024 |                         |                         |                                                    |
| QUARTER               | NEW CLUB GOAL | NEW CLUBS | DROPPED CLUBS | QUARTER               | MBER GROWTH NET<br>GOAL | MEMBER GROWTH<br>ACTUAL | DROPPED MEMBERS<br>ACTUAL (including<br>transfers) |
| JULY/AUG/SEPT         | 18            | 0         | 1             | JULY/AUG/SEPT         | 172                     | 389                     | 359                                                |
| OCT/NOV/DEC           | 24            | 0         | 0             | OCT/NOV/DEC           | 200                     | 0                       | 0                                                  |
| JAN/FEB/MAR           | 27            | 0         | 0             | JAN/FEB/MAR           | 215                     | 0                       | 0                                                  |
| APR/MAY/JUNE          | 27            | 0         | 0             | APR/MAY/JUNE          | 212                     | 0                       | 0                                                  |